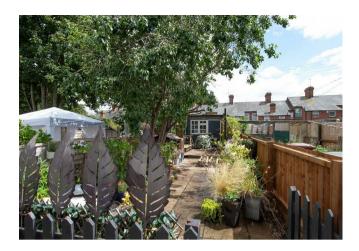

#### **OUTSIDE**

There is an access alley to the side of the property leading to the rear porch, there is also access along the rear of the properties for neighbours. The garden is separated by a low level fence and is laid to patio. There is permit parking to the front of the property. Permits are available from West Suffolk Council Zone A, currently £45 per year (April-April) for one vehicle, £65 per year (April-April) for second vehicle.