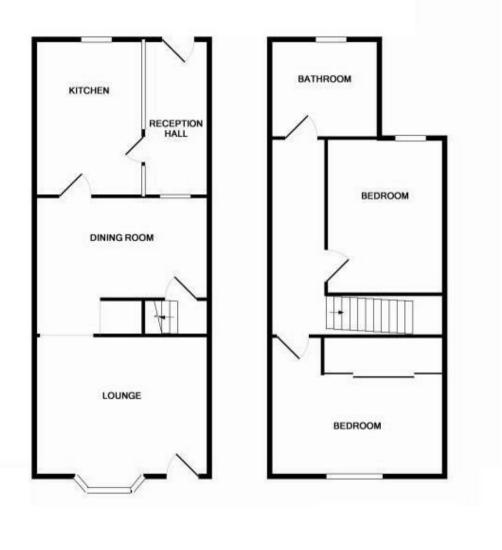

#### **GROUND FLOOR**

## **Living Room**

Bay window to front, feature fireplace with brick surround. Doorway to:

## **Dining Room**

Window to rear, radiator, door to:

#### Kitchen

Window to rear and side, fitted with a matching range of base and eye level units. Oven with hob over and sink. There is an area to the rear of the kitchen to accommodate appliances. Door to:

#### **Rear Porch**

Window to side, door to rear garden.

#### **FIRST FLOOR**

#### **Bedroom**

Window to front, feature fireplace, built in wardrobes

#### **Bedroom**

Window to rear.

### **Bathroom**

Window to rear, bathroom with shower over, low level WC and sink.