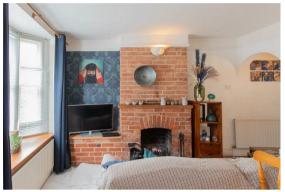

Mount Road, Haverhill, CB9 8ED

CHEFFINS

## **Mount Road**

Haverhill, CB9 8ED

A well presented spacious two bedroom property close to the town centre. The property offers living room with bay window, dining room, kitchen and upstairs bathroom. Available 25th August 2025.

- Two Bedrooms
- Kitchen
- Rear Garden
- EPC Rating D
- Council Tax Band B
- Minimum 12 Month Tenancy



# £995 PCM



# **CHEFFINS**













#### **GROUND FLOOR**

## **Living Room**

Bay window to front, feature fireplace with brick surround. Doorway to:

## **Dining Room**

Window to rear, radiator, door to:

#### Kitchen

Window to rear and side, fitted with a matching range of base and eye level units. Oven with hob over and sink. There is an area to the rear of the kitchen to accommodate appliances. Door to:

#### **Rear Porch**

Window to side, door to rear garden.

#### **FIRST FLOOR**

#### **Bedroom**

Window to front, feature fireplace, built in wardrobes

#### **Bedroom**

Window to rear.

### **Bathroom**

Window to rear, bathroom with shower over, low level WC and sink.

#### **OUTSIDE**

There is an access alley to the side of the property leading to the rear porch, there is also access along the rear