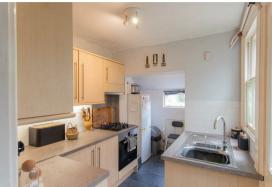

#### Kitchen

Window to rear and side, fitted with a matching range of base and eye level units. Oven with hob over and sink. There is an area to the rear of the kitchen to accommodate appliances. Door to: