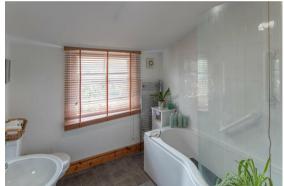

### **Bathroom**

Window to rear, bathroom with shower over, low level WC and sink.